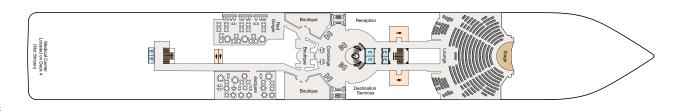

# DECK PLANS | MARINA & RIVIERA

## SHIPS' SPECIFICATIONS

Year Built: Marina 2011; Riviera 2012 | Re-Inspiration Dates: Riviera 2019; Marina 2021 | Gross Tonnage: 66,084 | Length: 784.9 feet

Beam: 105.64 feet | Cruising Speed: 20 knots | Guest Decks: 11 | Guest Capacity (Double Occupancy): 1,250

Staff Size: 800 | Guest-to-Staff Ratio: 1.56 to 1 | Nationality of Officers: European | Country of Registry: Marshall Islands

## STATEROOM COLOUR LEGEND











## SYMBOL LEGEND

- #I# Restrooms
- E Elevator
- Launderette
- ★ Triple with Sofa Bed
- 3rd and 4th guest occupancy available upon request; 3rd guest only occupancy available upon request in Owner's Suites



## DECK 16





## DECK 15



## DECK 14



### DECK 12



DECK 11



DECK 9



DECK 8



DECK 7



DECK 6



DECK 5

·····FORWARD AFT: