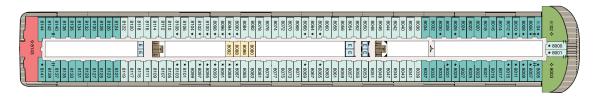

# DECK PLANS | MARINA & RIVIERA

## SHIPS' SPECIFICATIONS

Year Built: Marina 2011; Riviera 2012 | Re-Inspiration Dates: Riviera 2019; Marina 2021 | Gross Tonnage: 66,084 | Length: 784.9 feet

Beam: 105.64 feet | Cruising Speed: 20 knots | Guest Decks: 11 | Guest Capacity (Double Occupancy): 1,250

Staff Size: 800 | Guest-to-Staff Ratio: 1.56 to 1 | Nationality of Officers: European | Country of Registry: Marshall Islands

## STATEROOM COLOUR LEGEND











## SYMBOL LEGEND

- #I# Restrooms
- E Elevator
- Launderette
- ★ Triple with Sofa Bed
- 3rd and 4th guest occupancy available upon request; 3rd guest only occupancy available upon request in Owner's Suites



## DECK 16





## DECK 15



## DECK 14



### DECK 12



DECK 11



DECK 9



DECK 8



DECK 7



DECK 6



DECK 5

·····FORWARD AFT: