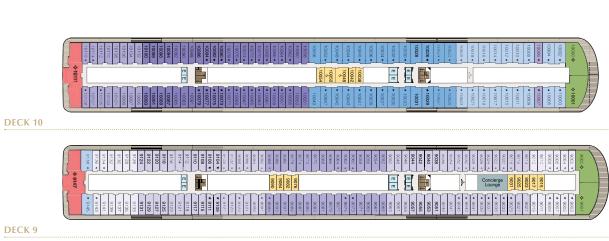

# DECK PLANS | MARINA & RIVIERA

## SHIPS' SPECIFICATIONS

Year Built: Marina 2011; Riviera 2012 | Re-Inspiration Dates: Riviera 2019; Marina 2021 | Gross Tonnage: 66,084 | Length: 784.9 feet

Beam: 105.64 feet | Cruising Speed: 20 knots | Guest Decks: 11 | Guest Capacity (Double Occupancy): 1,250

Staff Size: 800 | Guest-to-Staff Ratio: 1.56 to 1 | Nationality of Officers: European | Country of Registry: Marshall Islands

## STATEROOM COLOUR LEGEND











## SYMBOL LEGEND

- #I# Restrooms
- E Elevator
- Launderette
- ★ Triple with Sofa Bed
- 3rd and 4th guest occupancy available upon request; 3rd guest only occupancy available upon request in Owner's Suites



## DECK 16





## DECK 15



## DECK 14



### DECK 12



DECK 11



DECK 9



DECK 8



DECK 7



DECK 6



DECK 5

·····FORWARD AFT: