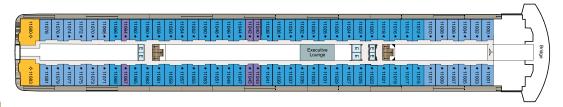

# DECK PLANS | MARINA & RIVIERA

## SHIPS' SPECIFICATIONS

Year Built: Marina 2011; Riviera 2012 | Re-Inspiration Dates: Riviera 2019; Marina 2021 | Gross Tonnage: 66,084 | Length: 784.9 feet

Beam: 105.64 feet | Cruising Speed: 20 knots | Guest Decks: 11 | Guest Capacity (Double Occupancy): 1,250

Staff Size: 800 | Guest-to-Staff Ratio: 1.56 to 1 | Nationality of Officers: European | Country of Registry: Marshall Islands

## STATEROOM COLOUR LEGEND











## SYMBOL LEGEND

- #I# Restrooms
- E Elevator
- Launderette
- ★ Triple with Sofa Bed
- 3rd and 4th guest occupancy available upon request; 3rd guest only occupancy available upon request in Owner's Suites



## DECK 16





## DECK 15



## DECK 14



### DECK 12



DECK 11



DECK 9



DECK 8



DECK 7



DECK 6



DECK 5

·····FORWARD AFT: