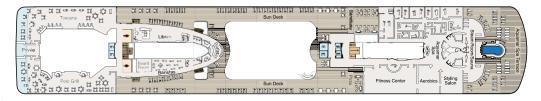

# DECK PLANS | MARINA & RIVIERA

## SHIPS' SPECIFICATIONS

Year Built: Marina 2011; Riviera 2012 | Re-Inspiration Dates: Riviera 2019; Marina 2021 | Gross Tonnage: 66,084 | Length: 784.9 feet

Beam: 105.64 feet | Cruising Speed: 20 knots | Guest Decks: 11 | Guest Capacity (Double Occupancy): 1,250

Staff Size: 800 | Guest-to-Staff Ratio: 1.56 to 1 | Nationality of Officers: European | Country of Registry: Marshall Islands

## STATEROOM COLOUR LEGEND











## SYMBOL LEGEND

- #I# Restrooms
- E Elevator
- Launderette
- ★ Triple with Sofa Bed
- 3rd and 4th guest occupancy available upon request; 3rd guest only occupancy available upon request in Owner's Suites



## DECK 16





## DECK 15



## DECK 14



### DECK 12



DECK 11



DECK 9



DECK 8



DECK 7



DECK 6



DECK 5

·····FORWARD AFT: