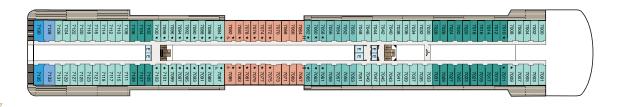

# DECK PLANS | MARINA & RIVIERA

## SHIPS' SPECIFICATIONS

Year Built: Marina 2011; Riviera 2012 | Re-Inspiration Dates: Riviera 2019; Marina 2021 | Gross Tonnage: 66,084 | Length: 784.9 feet

Beam: 105.64 feet | Cruising Speed: 20 knots | Guest Decks: 11 | Guest Capacity (Double Occupancy): 1,250

Staff Size: 800 | Guest-to-Staff Ratio: 1.56 to 1 | Nationality of Officers: European | Country of Registry: Marshall Islands

## STATEROOM COLOUR LEGEND











## SYMBOL LEGEND

- #I# Restrooms
- E Elevator
- Launderette
- ★ Triple with Sofa Bed
- 3rd and 4th guest occupancy available upon request; 3rd guest only occupancy available upon request in Owner's Suites



## DECK 16





## DECK 15



## DECK 14



### DECK 12



DECK 11



DECK 9



DECK 8



DECK 7



DECK 6



DECK 5

·····FORWARD AFT: