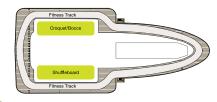

# DECK PLANS | MARINA & RIVIERA

## SHIPS' SPECIFICATIONS

Year Built: Marina 2011; Riviera 2012 | Re-Inspiration Dates: Riviera 2019; Marina 2021 | Gross Tonnage: 66,084 | Length: 784.9 feet

Beam: 105.64 feet | Cruising Speed: 20 knots | Guest Decks: 11 | Guest Capacity (Double Occupancy): 1,250

Staff Size: 800 | Guest-to-Staff Ratio: 1.56 to 1 | Nationality of Officers: European | Country of Registry: Marshall Islands

## STATEROOM COLOUR LEGEND











## SYMBOL LEGEND

- #I# Restrooms
- E Elevator
- Launderette
- ★ Triple with Sofa Bed
- 3rd and 4th guest occupancy available upon request; 3rd guest only occupancy available upon request in Owner's Suites



## DECK 16





## DECK 15



## DECK 14



### DECK 12



DECK 11



DECK 9



DECK 8



DECK 7



DECK 6



DECK 5

·····FORWARD AFT: