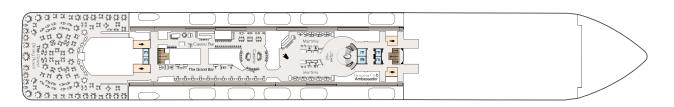

# DECK PLANS | MARINA & RIVIERA

## SHIPS' SPECIFICATIONS

Year Built: Marina 2011; Riviera 2012 | Re-Inspiration Dates: Riviera 2019; Marina 2021 | Gross Tonnage: 66,084 | Length: 784.9 feet

Beam: 105.64 feet | Cruising Speed: 20 knots | Guest Decks: 11 | Guest Capacity (Double Occupancy): 1,250

Staff Size: 800 | Guest-to-Staff Ratio: 1.56 to 1 | Nationality of Officers: European | Country of Registry: Marshall Islands

## STATEROOM COLOUR LEGEND











## SYMBOL LEGEND

- #I# Restrooms
- E Elevator
- Launderette
- ★ Triple with Sofa Bed
- 3rd and 4th guest occupancy available upon request; 3rd guest only occupancy available upon request in Owner's Suites



## DECK 16





## DECK 15



## DECK 14



### DECK 12



DECK 11



DECK 9



DECK 8



DECK 7



DECK 6



DECK 5

·····FORWARD AFT: