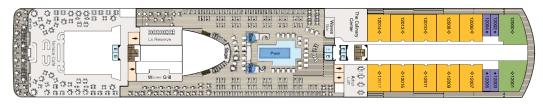

# DECK PLANS | MARINA & RIVIERA

## SHIPS' SPECIFICATIONS

Year Built: Marina 2011; Riviera 2012 | Re-Inspiration Dates: Riviera 2019; Marina 2021 | Gross Tonnage: 66,084 | Length: 784.9 feet

Beam: 105.64 feet | Cruising Speed: 20 knots | Guest Decks: 11 | Guest Capacity (Double Occupancy): 1,250

Staff Size: 800 | Guest-to-Staff Ratio: 1.56 to 1 | Nationality of Officers: European | Country of Registry: Marshall Islands

## STATEROOM COLOUR LEGEND











## SYMBOL LEGEND

- #I# Restrooms
- E Elevator
- Launderette
- ★ Triple with Sofa Bed
- 3rd and 4th guest occupancy available upon request; 3rd guest only occupancy available upon request in Owner's Suites



## DECK 16





## DECK 15



## DECK 14



### DECK 12



DECK 11



DECK 9



DECK 8



DECK 7



DECK 6



DECK 5

·····FORWARD AFT: