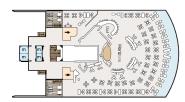

# DECK PLANS | MARINA & RIVIERA

## SHIPS' SPECIFICATIONS

Year Built: Marina 2011; Riviera 2012 | Re-Inspiration Dates: Riviera 2019; Marina 2021 | Gross Tonnage: 66,084 | Length: 784.9 feet

Beam: 105.64 feet | Cruising Speed: 20 knots | Guest Decks: 11 | Guest Capacity (Double Occupancy): 1,250

Staff Size: 800 | Guest-to-Staff Ratio: 1.56 to 1 | Nationality of Officers: European | Country of Registry: Marshall Islands

## STATEROOM COLOUR LEGEND











## SYMBOL LEGEND

- #I# Restrooms
- E Elevator
- Launderette
- ★ Triple with Sofa Bed
- 3rd and 4th guest occupancy available upon request; 3rd guest only occupancy available upon request in Owner's Suites



## DECK 16





## DECK 15



## DECK 14



### DECK 12



DECK 11



DECK 9



DECK 8



DECK 7



DECK 6



DECK 5

·····FORWARD AFT: