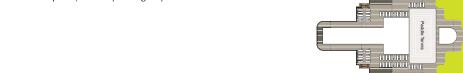

# DECK PLANS | MARINA & RIVIERA

## SHIPS' SPECIFICATIONS

Year Built: Marina 2011; Riviera 2012 | Re-Inspiration Dates: Riviera 2019; Marina 2021 | Gross Tonnage: 66,084 | Length: 784.9 feet

Beam: 105.64 feet | Cruising Speed: 20 knots | Guest Decks: 11 | Guest Capacity (Double Occupancy): 1,250

Staff Size: 800 | Guest-to-Staff Ratio: 1.56 to 1 | Nationality of Officers: European | Country of Registry: Marshall Islands

## STATEROOM COLOUR LEGEND











## SYMBOL LEGEND

- #I# Restrooms
- E Elevator
- Launderette
- ★ Triple with Sofa Bed
- 3rd and 4th guest occupancy available upon request; 3rd guest only occupancy available upon request in Owner's Suites



## DECK 16





## DECK 15



## DECK 14



### DECK 12



DECK 11



DECK 9



DECK 8



DECK 7



DECK 6



DECK 5

·····FORWARD AFT: