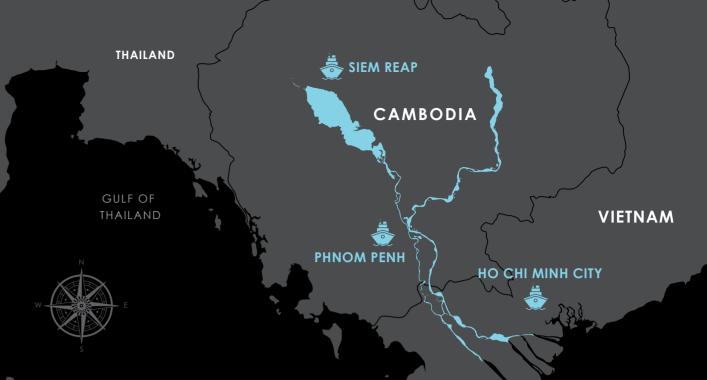

### MEKONG

A AAAA YA

AQUA MEKONG

CIVILIZATIONS HAVE FLOURISHED AROUND GREAT RIVERS THROUGHOUT HISTORY, AND THE MEKONG IS NO EXCEPTION.

ENRICHED BY 2,000 YEARS OF HUMAN HISTORY, A MEKONG RIVER CRUISE ACROSS CAMBODIA AND VIETNAM IS ONE OF ASIA'S MOST EPIC JOURNEYS ON WATER, WHERE THE VESTIGES OF THE MIGHTY KHMER EMPIRE AND THE COLORFUL LIVES OF ITS DESCENDANTS AWAIT DISCOVERY.

TO TRULY FOLLOW IN THE FOOTSTEPS OF THE ROYALTY WHO HAVE SAILED BEFORE, EMBARK ON AN UNFORGETTABLE CULTURAL ODYSSEY ABOARD THE FIVE-STAR **AQUA MEKONG**.

EXPERIENCE THE FINEST OF LUXURY RIVER CRUISE SHIPS IN ASIA

20

Suites

/ 40 / 10 Passengers Itineraries

As the award-winning Aqua Mekong charts a luxurious passage across Cambodia and Vietnam, guests embark on an allencompassing cultural experience, including an inspired culinary journey of local flavors crafted by Michelin-starred consulting chef David Thompson. FROM FLOATING TOWNS AND MARKETS TO HIDDEN VILLAGES HOME TO GENERATIONS OF CRAFTSPEOPLE, EVERY DAY ON THE LEGENDARY MEKONG RIVER PROMISES A NEW DISCOVERY.