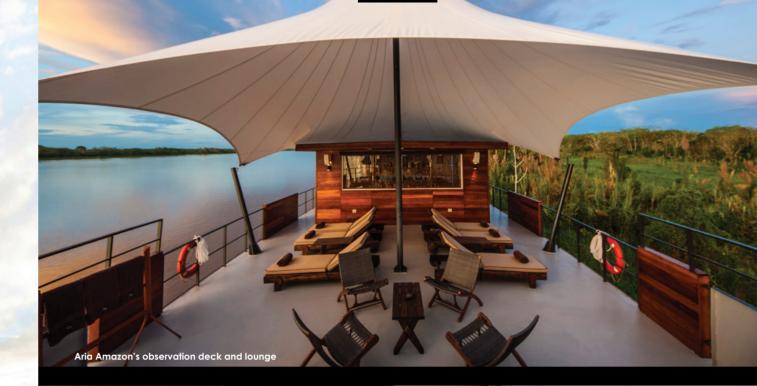

NATIVE BORN-AND-RAISED NATURALIST GUIDES THAT REVEAL TO YOU NATURE'S SPLENDOR AT EVERY TURN.

SAIL WITH US ON THE **ARIA AMAZON**, THE PIONEER OF FIVE-STAR LUXURY CRUISING THE MAJESTIC AMAZON RIVER AND RAINFOREST.

SARIA AMAZON

16 Suites

INTIMATE AND REWARDING CRUISES IN THE WORLD'S GREATEST WILDERNESS

> / 32 / 6 Passengers / 1tineraries

Designed by innovative architect Jordi Puig, Aria Amazon is custom-built to explore the Peruvian Amazon in absolute luxury and comfort — with minimal impact to the delicate Amazonian environment. A focus on sustainability is echoed in the refined cuisine crafted by chef Pedro Miguel Schiaffino. NICKNAMED THE 'MIRRORED FOREST', PERU'S PACAYA-SAMIRIA NATIONAL RESERVE SITS IN THE CRADLE OF VITAL AMAZONIAN RIVER INLETS AND IS ONE OF THE MOST PRISTINE AND BIODIVERSE REGIONS IN THE GREAT AMAZON BASIN.