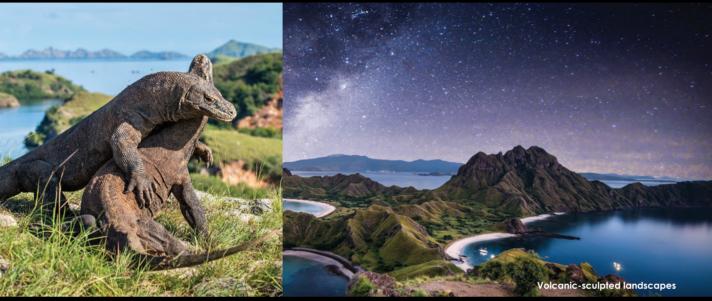

## BALI-KOMODO NATIONAL PARK 7 Nights

Embrace stunning scenery and wild adventures

Sailing from Bali to Labuan Bajo and vice versa, this voyage uncovers the best of the Nusa Tenggara archipelago, including Moyo Island and the iconic Komodo National Park, a UNESCO World Heritage Site known for its native population of Komodo Dragons and the volcanic-sculpted Pink Beach as well as Horseshoe Bay. The region's pristine waters are home to larger-than-life creatures such as the manta ray, dugong and whale shark.