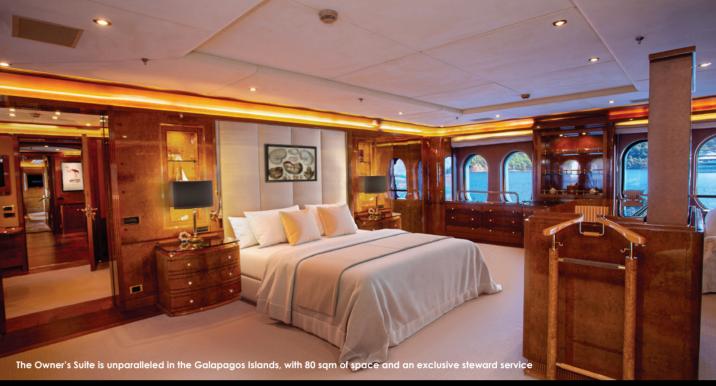

## AQUA MARE

A SOPHISTICATED SUPERYACHT TO COMPLEMENT THE DRAMATIC GALAPAGOS LANDSCAPE

7 / 16 / 4 Suites Passengers Itineraries

A truly stunning example of signature Italian luxury mega yacht builders CRN Yachts, Aqua Mare is a vessel of distinction in every way. Designed and built in 1998, the 50 m superyacht incorporates original custom interiors by famous yacht designer François Zuretti, and timeless exterior styling by the Italy-based Studio Scanu. Aqua Mare has the largest Owner's Suite of 80 sqm in the Galapagos Islands complete with exclusive steward service, six additional elegant design suites, as well as large indoor and outdoor social spaces. Combining an entirely fresh 2021 refurbishment and personalized interior makeover with the rich history of its destination, she reveals the custom Aqua Expeditions touch for guests to enjoy in all her sophisticated and contemporary glory.