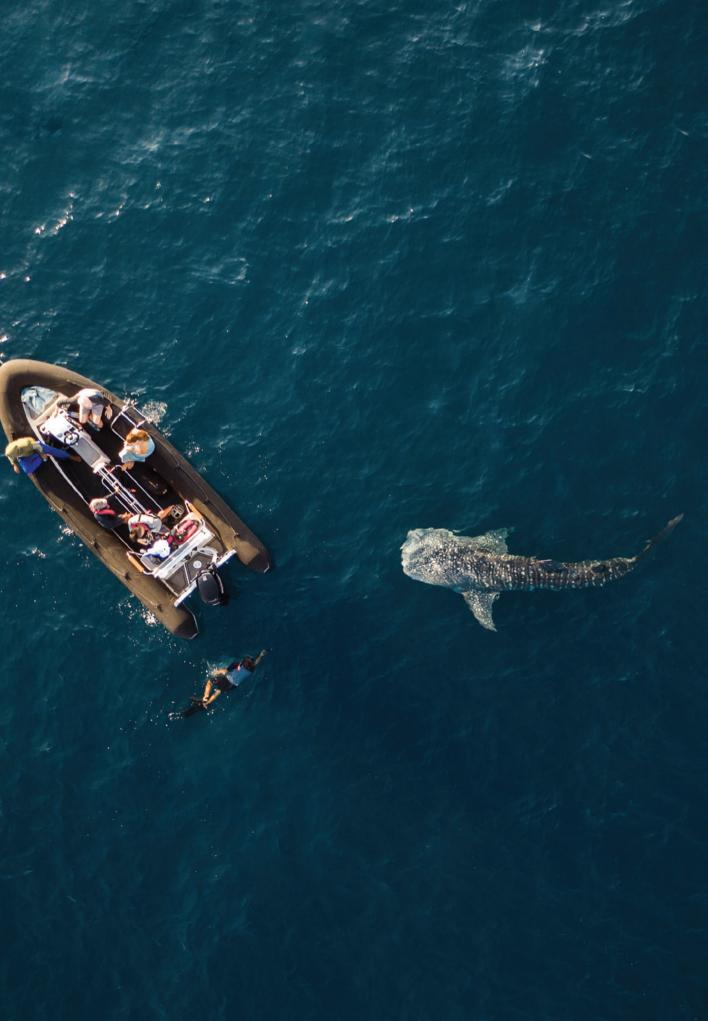

## BALI-KOMODO NATIONAL PARK 7 Nights

Embrace stunning scenery and wild adventures

Sailing from Bali to Labuan Bajo and vice versa, this voyage uncovers the best of the Nusa Tenggara archipelago, including Moyo Island and the iconic Komodo National Park, a UNESCO World Heritage Site known for its native population of Komodo Dragons and the volcanic-sculpted Pink Beach as well as Horseshoe Bay. The region's pristine waters are home to larger-than-life creatures such as the manta ray, dugong and whale shark.