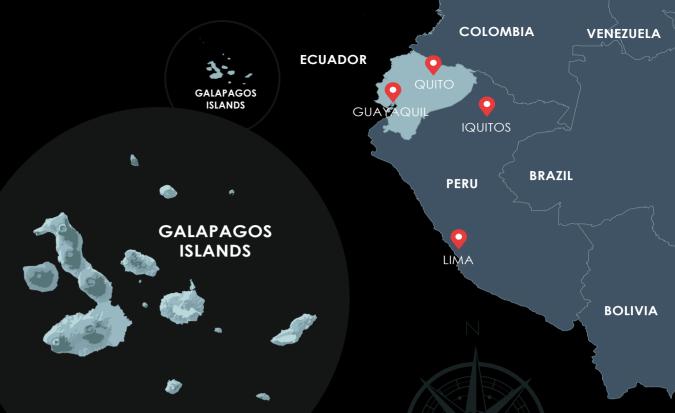

## AQUA EXPEDITIONS

AMAR

LUXURY RIVER & YACHT EXPEDITIONS

AFAFAR

ARIA AMAZON, AQUA NERA Peruvian Amazon | AQUA MEKONG Cambodia & Vietnam | AQUA BLU Indonesia | AQUA MARE Galapagos Islands

GALAPAGOS

DISCOVERING THE ENCHANTED ISLANDS AS THE FIRST TRUE SUPERYACHT IN THE GALAPAGOS ISLANDS, AQUA MARE TAKES AN ICONIC ONCE-IN-A-LIFETIME ADVENTURE TO THE NEXT LEVEL WITH ITS INCREDIBLE 7-AND 14-NIGHT ITINERARIES. HER EXPANSIVE SIZE OF 50 M AND WORLD-CLASS PEDIGREE MAKE HER THE PERFECT RESPITE AFTER ACTIVE DAYS EXPLORING THE REMOTE WILDLIFE AND DYNAMIC NATURE OF THE ARCHIPELAGO. WITH OUR SIGNATURE 1:1 CREW-TO-GUEST RATIO AND THE ISLANDS' MOST PERSONALIZED GUIDANCE OF EIGHT GUESTS TO ONE NATURALIST GUIDE, YOUR GALAPAGOS VOYAGE IS COMPLEMENTED BY THE INNOVATIVE ECUADORIAN AND NIKKEI-INSPIRED CUISINE CRAFTED BY PERUVIAN MASTER CHEF PEDRO MIGUEL SCHIAFFINO.

## AQUA MARE

A SOPHISTICATED SUPERYACHT TO COMPLEMENT THE DRAMATIC GALAPAGOS LANDSCAPE

7 / 16 / 4 Suites Passengers Itineraries

A truly stunning example of signature Italian luxury mega yacht builders CRN Yachts, Aqua Mare is a vessel of distinction in every way. Designed and built in 1998, the 50 m superyacht incorporates original custom interiors by famous yacht designer François Zuretti, and timeless exterior styling by the Italy-based Studio Scanu. Aqua Mare has the largest Owner's Suite of 80 sqm in the Galapagos Islands complete with exclusive steward service, six additional elegant design suites, as well as large indoor and outdoor social spaces. Combining an entirely fresh 2021 refurbishment and personalized interior makeover with the rich history of its destination, she reveals the custom Aqua Expeditions touch for guests to enjoy in all her sophisticated and contemporary glory.