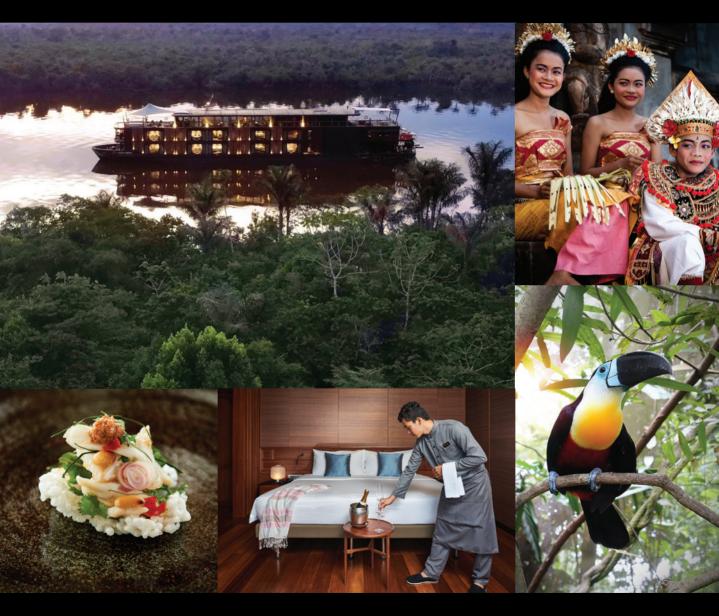

#### AMAZON

INTRODUCING AQUA NERA UNPARALLELED IN STYLISHNESS, THE BRAND-NEW AQUA NERA EVOKES THE ROMANCE AND SERENITY OF CRUISING IN THE AMAZON WILDERNESS, WITH ELEGANT DESIGN INSPIRED BY THE REGION'S DISTINCTIVE BLACKWATER LAGOONS AND TRIBUTARIES.

# AQUA NERA

SETTING NEW STANDARDS OF LUXURY AND STYLE FOR AMAZON RIVER CRUISES

6

Itineraries

Drawing design inspiration from the Peruvian Amazon's mystical blackwater lagoons, award-winning architects Noor Design crafts every space on the Aqua Nera to modern perfection. The dining experience onboard is overseen by one of Peru's most renowned chefs, Pedro Miguel Schiaffino.

SARIA AMAZON

16 Suites

INTIMATE AND REWARDING CRUISES IN THE WORLD'S GREATEST WILDERNESS

> / 32 / 6 Passengers / 1tineraries

Designed by innovative architect Jordi Puig, Aria Amazon is custom-built to explore the Peruvian Amazon in absolute luxury and comfort — with minimal impact to the delicate Amazonian environment. A focus on sustainability is echoed in the refined cuisine crafted by chef Pedro Miguel Schiaffino. NICKNAMED THE 'MIRRORED FOREST', PERU'S PACAYA-SAMIRIA NATIONAL RESERVE SITS IN THE CRADLE OF VITAL AMAZONIAN RIVER INLETS AND IS ONE OF THE MOST PRISTINE AND BIODIVERSE REGIONS IN THE GREAT AMAZON BASIN.

Caiman

6

THE

Kayaking on the Amazon river

OUR RIVER CRUISES GIVE YOU ACCESS TO THIS WILD PARADISE.

Over 1,000 animal and 449 bird species

Pink dolphin

Ergonomic private skiffs and small-group excursions