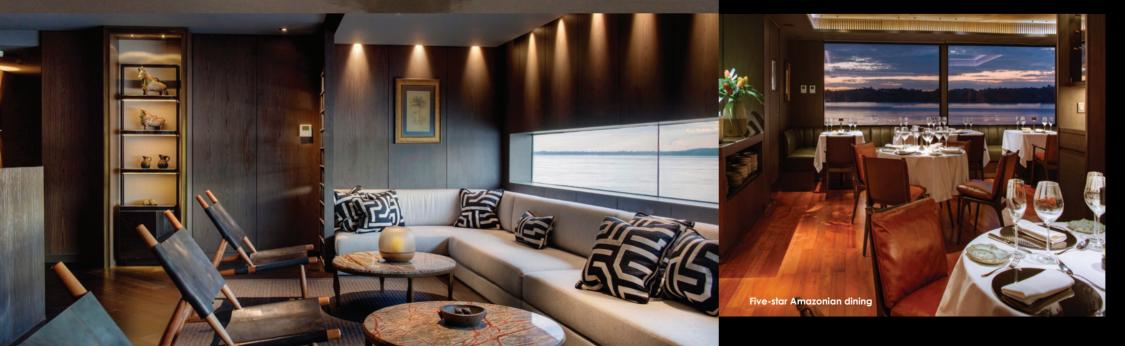

NATIVE BORN-AND-RAISED NATURALIST GUIDES THAT REVEAL TO YOU NATURE'S SPLENDOR AT EVERY TURN.

SAIL WITH US ON THE **ARIA AMAZON**, THE PIONEER OF FIVE-STAR LUXURY CRUISING THE MAJESTIC AMAZON RIVER AND RAINFOREST.

SARIA AMAZON

16 Suites

INTIMATE AND REWARDING CRUISES IN THE WORLD'S GREATEST WILDERNESS

> / 32 / 6 Passengers / 1tineraries

Designed by innovative architect Jordi Puig, Aria Amazon is custom-built to explore the Peruvian Amazon in absolute luxury and comfort — with minimal impact to the delicate Amazonian environment. A focus on sustainability is echoed in the refined cuisine crafted by chef Pedro Miguel Schiaffino. NICKNAMED THE 'MIRRORED FOREST', PERU'S PACAYA-SAMIRIA NATIONAL RESERVE SITS IN THE CRADLE OF VITAL AMAZONIAN RIVER INLETS AND IS ONE OF THE MOST PRISTINE AND BIODIVERSE REGIONS IN THE GREAT AMAZON BASIN.