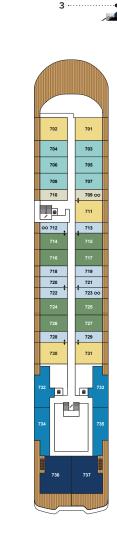

xurious and modern living and dining area
- Double vanity bathroom with modern soaking tub and separate shower
- Convertible sleep sofa
- One Signature Suite on board will be an ADA suite

## THE TERRACE SUITES

SUITE SIZE 300 SQ FT / 28 SQ M TERRACE SIZE UP TO 81 SQ FT / 7.5 SQ M NUMBER OF SUITES / 90

- Double vanity bathroom with modern shower system
- Select Terrace Suites have the ability to convert into an expanded living and dining area or remain a second bedroom when connected to the adjacent suite.
- Two Terrace Suites on board will be ADA suites





TO VIEW VIDEO, CLICK HERE விற TO VIEW VIDEO, CLICK HERE (1)









# **DECK PLANS**







THE MEETING ROOMS

THE LIVING ROOM

THE BOUTIQUE

THE EVRIMA ROOM

DINING PRIVÉE

WINE VAULT

WINE TASTING AREA

505 - 519 LOWER LEVEL













#### **SUITE CATEGORY**

| THE OWNER'S SUITES       |   |  |
|--------------------------|---|--|
| THE VIEW SUITES          |   |  |
| THE LOFT SUITES          |   |  |
| THE GRAND SUITES         |   |  |
| THE SIGNATURE MID SUITES |   |  |
| THE SIGNATURE SUITES     |   |  |
| THE TERRACE MID SUITES   |   |  |
| THE TERRACE SUITES       |   |  |
| ACCESSIBLE SUITES        | Å |  |

#### **YACHT SPECIFICATIONS**

**CONNECTING SUITES** 

CONVERTIBLE SUITES\*

| GUEST CAPACITY     | 298                   |
|--------------------|-----------------------|
| OFFICER AND CREW _ | 246                   |
| TOTAL SUITES       | 149                   |
| TONNAGE            | 25,400                |
| LENGTH             | 624 FEET / 190 METERS |
| WIDTH              | 78 FEET / 23.8 METERS |