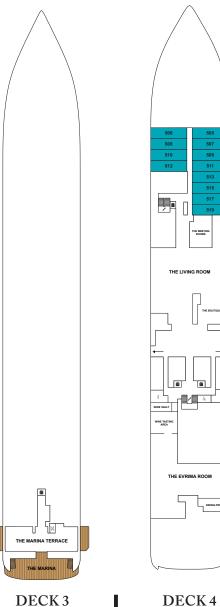

# **DECK PLANS**

THE MEETING ROOMS

THE LIVING ROOM

THE BOUTIQUE

THE EVRIMA ROOM

DINING PRIVÉE

WINE VAULT

WINE TASTING AREA

505 - 519 LOWER LEVEL

## DECK 5 THE POOL HOUSE

THE POOL SUITES 501 - 545

# DECK 6

THE BAR S.E.A. TALAAT NAM SUITES 601 - 645

## DECK 7

SUITES 701 - 737

### DECK8

MISTRAL RITZ KIDS® SUITES 801 - 824

#### DECK 9

FITNESS STUDIO THE RITZ-CARLTON SPA® THE SPA TERRACE THE BARBER / THE SALON

LAUNDERETTE THE MEDICAL CENTER

#### DECK 10

THE OBSERVATION LOUNGE THE OBSERVATION **TERRACE** THE HUMIDOR

> \*Select Terrace Suites have the ability to convert into an expanded living and dining area or remain a second bedroom when connected to the adjacent suite.