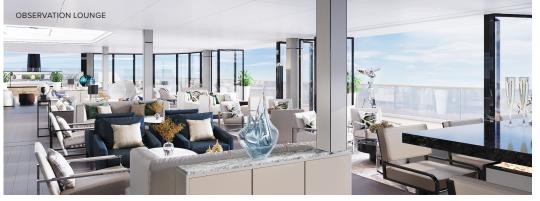

#### DECK 10

THE OBSERVATION LOUNGE THE OBSERVATION **TERRACE** THE HUMIDOR

> \*Select Terrace Suites have the ability to convert into an expanded living and dining area or remain a second bedroom when connected to the adjacent suite.