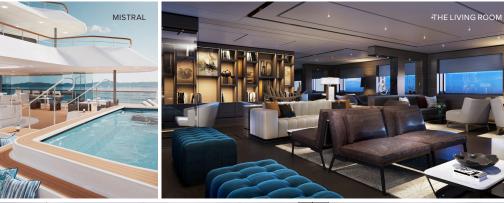

### DECK8

MISTRAL RITZ KIDS® SUITES 801 - 824

# **DECK PLANS**

THE MEETING ROOMS

THE LIVING ROOM

THE BOUTIQUE

THE EVRIMA ROOM

DINING PRIVÉE

WINE VAULT

WINE TASTING AREA