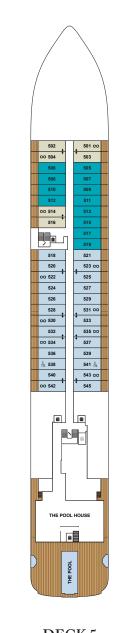

- Luxurious and modern living and dining area
- Double vanity bathroom with modern soaking tub and separate shower
- Convertible sleep sofa
- One Signature Suite on board will be an ADA suite

## THE TERRACE SUITES

SUITE SIZE 300 SQ FT / 28 SQ M TERRACE SIZE UP TO 81 SQ FT / 7.5 SQ M NUMBER OF SUITES / 90

- Double vanity bathroom with modern shower system
- Select Terrace Suites have the ability to convert into an expanded living and dining area or remain a second bedroom when connected to the adjacent suite.
- Two Terrace Suites on board will be ADA suites





TO VIEW VIDEO, CLICK HERE விற TO VIEW VIDEO, CLICK HERE (1)









# **DECK PLANS**







THE MEETING ROOMS

THE LIVING ROOM

THE BOUTIQUE

THE EVRIMA ROOM

DINING PRIVÉE

WINE VAULT

WINE TASTING AREA

505 - 519 LOWER LEVEL













#### **SUITE CATEGORY**

| THE OWNER'S SUITES       |   |  |
|--------------------------|---|--|
| THE VIEW SUITES          |   |  |
| THE LOFT SUITES          |   |  |
| THE GRAND SUITES         |   |  |
| THE SIGNATURE MID SUITES |   |  |
| THE SIGNATURE SUITES     |   |  |
| THE TERRACE MID SUITES   |   |  |
| THE TERRACE SUITES       |   |  |
| ACCESSIBLE SUITES        | Å |  |

#### **YACHT SPECIFICATIONS**

**CONNECTING SUITES** 

CONVERTIBLE SUITES\*

| GUEST CAPACITY     | 298                   |
|--------------------|-----------------------|
| OFFICER AND CREW _ | 246                   |
| TOTAL SUITES       | 149                   |
| TONNAGE            | 25,400                |
| LENGTH             | 624 FEET / 190 METERS |
| WIDTH              | 78 FEET / 23.8 METER