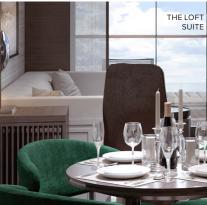

#### THE LOFT SUITES

SUITE SIZE 611 SQ FT / 57 SQ M TERRACE SIZE 81 SQ FT / 7.5 SQ M NUMBER OF SUITES / 12

■ Innovative two-story suite with entry from both levels