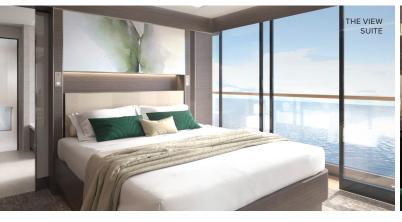

#### THE VIEW SUITES

SUITE SIZE UP TO 574 SQ FT / 53 SQ M TERRACE SIZE UP TO 129 SQ FT / 12 SQ M NUMBER OF SUITES / 4

- Dramatic floor-to-ceiling windows
- Convertible sleep sofa
- Double vanity bathroom with modern soaking tub and separate shower