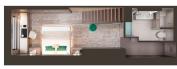

#### THE LOFT SUITES

SUITE SIZE 611 SQ FT / 57 SQ M TERRACE SIZE 81 SQ FT / 7.5 SQ M NUMBER OF SUITES / 12

■ Innovative two-story suite with entry from both levels

#### Lower Level:

- Picture window
- Double vanity master bathroom with modern soaking tub and separate shower

#### Upper Level:

- Luxurious and modern living and dining area
- Convertible sleep sofa
- Powder room

UPPERLEVE

LOWER LEVEL

TO VIEW VIDEO, CLICK HERE

TO VIEW VIDEO, CLICK HERE (hm