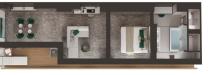

#### THE LOFT SUITES

SUITE SIZE 611 SQ FT / 57 SQ M TERRACE SIZE 81 SQ FT / 7.5 SQ M NUMBER OF SUITES / 12

■ Innovative two-story suite with entry from both levels

#### Lower Level:

- Picture window
- Double vanity master bathroom with modern soaking tub and separate shower

#### Upper Level:

- Luxurious and modern living and dining area
- Convertible sleep sofa
- Powder room

UPPERLEVE

LOWER LEVEL

TO VIEW VIDEO, CLICK HERE

TO VIEW VIDEO, CLICK HERE (hm