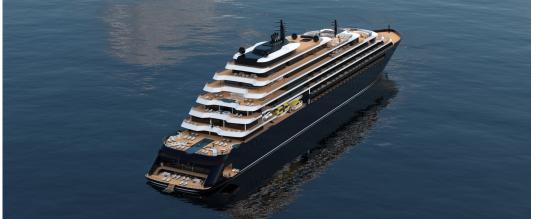

#### **YACHT SPECIFICATIONS**

**CONNECTING SUITES** 

CONVERTIBLE SUITES\*

| GUEST CAPACITY     | 298                   |
|--------------------|-----------------------|
| OFFICER AND CREW _ | 246                   |
| TOTAL SUITES       | 149                   |
| TONNAGE            | 25,400                |
| LENGTH             | 624 FEET / 190 METERS |
| WIDTH              | 78 FEET / 23.8 METERS |
| GUEST DECKS        | 8                     |
| BUILT              | 2021                  |
| YACHT'S REGISTRY   | MALTA                 |