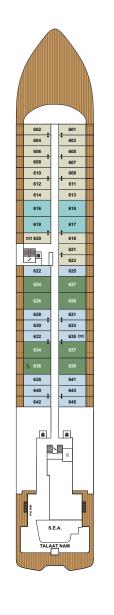

Luxurious and modern living and dining area
- Double vanity bathroom with modern soaking tub and separate shower
- Convertible sleep sofa
- One Signature Suite on board will be an ADA suite

## THE TERRACE SUITES

SUITE SIZE 300 SQ FT / 28 SQ M TERRACE SIZE UP TO 81 SQ FT / 7.5 SQ M NUMBER OF SUITES / 90

- Double vanity bathroom with modern shower system
- Select Terrace Suites have the ability to convert into an expanded living and dining area or remain a second bedroom when connected to the adjacent suite.
- Two Terrace Suites on board will be ADA suites





TO VIEW VIDEO, CLICK HERE விற TO VIEW VIDEO, CLICK HERE (1)









# **DECK PLANS**







THE MEETING ROOMS

THE LIVING ROOM

THE BOUTIQUE

THE EVRIMA ROOM

DINING PRIVÉE

WINE VAULT

WINE TASTING AREA

505 - 519 LOWER LEVEL













#### **SUITE CATEGORY**

| THE OWNER'S SUITES       |   |  |
|--------------------------|---|--|
| THE VIEW SUITES          |   |  |
| THE LOFT SUITES          |   |  |
| THE GRAND SUITES         |   |  |
| THE SIGNATURE MID SUITES |   |  |
| THE SIGNATURE SUITES     |   |  |
| THE TERRACE MID SUITES   |   |  |
| THE TERRACE SUITES       |   |  |
| ACCESSIBLE SUITES        | Å |  |

#### **YACHT SPECIFICATIONS**

**CONNECTING SUITES** 

CONVERTIBLE SUITES\*

| GUEST CAPACITY     | 298                   |
|--------------------|-----------------------|
| OFFICER AND CREW _ | 246                   |
| TOTAL SUITES       | 149                   |
| TONNAGE            | 25,400                |
| LENGTH             | 624 FEET / 190 METERS |
| WIDTH              | 78 FEET / 23.8 METERS