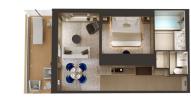

#### THE GRAND SUITES

SUITE SIZE 587 SQ FT / 55 SQ M TERRACE SIZE UP TO 118 SQ FT / 11 SQ M NUMBER OF SUITES / 14

- Luxurious and modern living and dining area
- Double vanity bathroom with modern soaking tub and separate shower
- Dual walk-in wardrobes
- Convertible sleep sofa

#### THE SIGNATURE SUITES

SUITE SIZE 429 SQ FT / 40 SQ M TERRACE SIZE UP TO 118 SQ FT / 11 SQ M NUMBER OF SUITES / 27

- Luxurious and modern living and dining area
- Double vanity bathroom with modern soaking tub and separate shower
- Convertible sleep sofa
- One Signature Suite on board will be an ADA suite