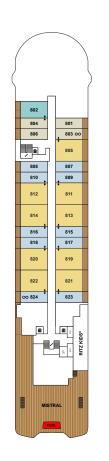

rious and modern living and dining area
- Double vanity bathroom with modern soaking tub and separate shower
- Convertible sleep sofa
- One Signature Suite on board will be an ADA suite

## THE TERRACE SUITES

SUITE SIZE 300 SQ FT / 28 SQ M TERRACE SIZE UP TO 81 SQ FT / 7.5 SQ M NUMBER OF SUITES / 90

- Double vanity bathroom with modern shower system
- Select Terrace Suites have the ability to convert into an expanded living and dining area or remain a second bedroom when connected to the adjacent suite.
- Two Terrace Suites on board will be ADA suites





TO VIEW VIDEO, CLICK HERE விற TO VIEW VIDEO, CLICK HERE (1)









# **DECK PLANS**







THE MEETING ROOMS

THE LIVING ROOM

THE BOUTIQUE

THE EVRIMA ROOM

DINING PRIVÉE

WINE VAULT

WINE TASTING AREA

505 - 519 LOWER LEVEL













#### **SUITE CATEGORY**

| THE OWNER'S SUITES       |   |  |
|--------------------------|---|--|
| THE VIEW SUITES          |   |  |
| THE LOFT SUITES          |   |  |
| THE GRAND SUITES         |   |  |
| THE SIGNATURE MID SUITES |   |  |
| THE SIGNATURE SUITES     |   |  |
| THE TERRACE MID SUITES   |   |  |
| THE TERRACE SUITES       |   |  |
| ACCESSIBLE SUITES        | Å |  |

#### **YACHT SPECIFICATIONS**

**CONNECTING SUITES** 

CONVERTIBLE SUITES\*

| GUEST CAPACITY     | 298                   |
|--------------------|-----------------------|
| OFFICER AND CREW _ | 246                   |
| TOTAL SUITES       | 149                   |
| TONNAGE            | 25,400                |
| LENGTH             | 624 FEET / 190 METERS |
| WIDTH              | 78 FEET / 23.8 METERS |
|